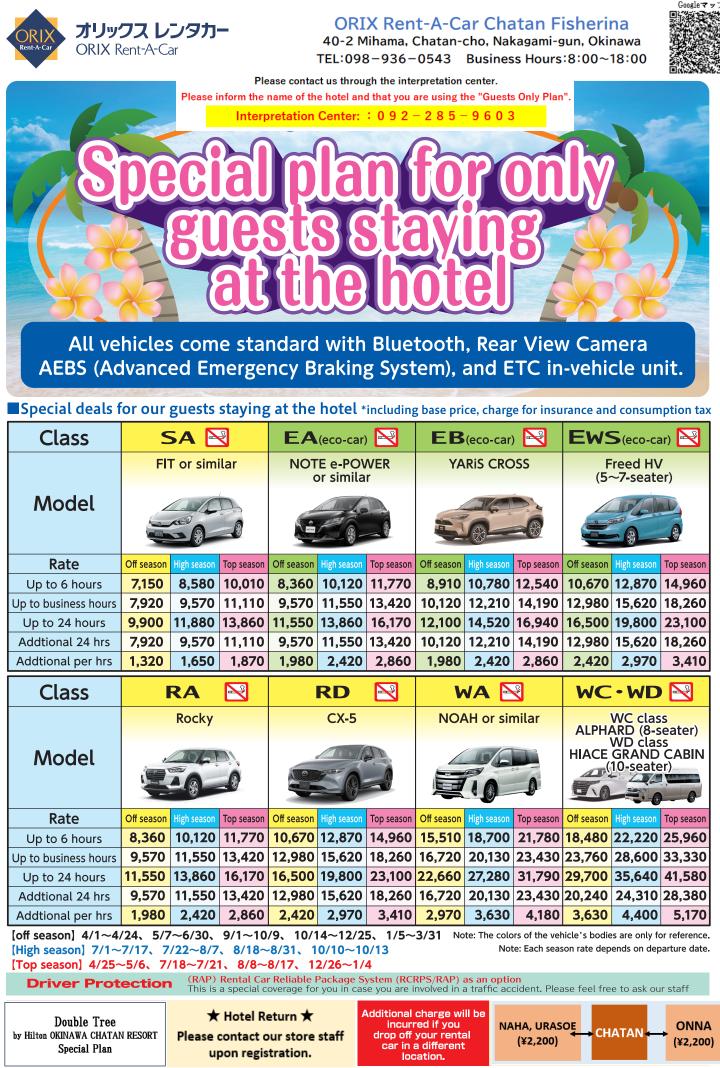

| 17,600円     | 26,400円     | 8,800円           |
| Class (Car type)            | high season : 7/18/2025 - 8/23/2025 , 12/30/2025-12/31/2025 |             |             |                  |
|                             | day trip                                                    | 1 night and | 2 night and | Additional 1 day |
| TOYOTA BZ4X<br>LEXUS UX300e | 13,200円                                                     | 26,400円     | 39,600円     | 13,200円          |

**%Includes basic rental fee, indemnity fee and consumption tax.** 

[Contact Information]

ORIX Rent-A-Car Chatan Fisherina

40-2 Mihama, Chatan-cho, Nakagami-gun, Okinawa

Business Hours :  $8 : 0 0 \sim 18 : 00$ 

**%**Please come directly to the store to make a reservation.



please contact the person in charge when dispatching or returning the vehicle to the hotel or other assigned area.